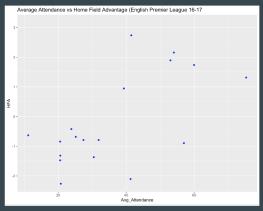

#### **HFA effect of attendance**

• Higher attendance means better Home Field Advantage