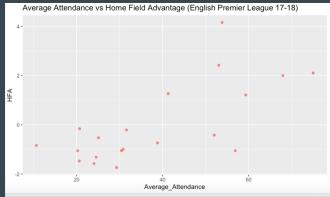

#### **HFA effect of attendance**

• Higher attendance means better Home Field Advantage