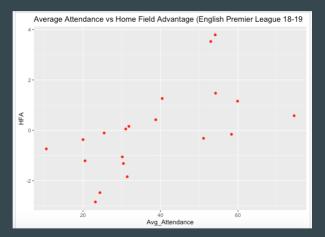

#### **HFA effect of attendance**

• Higher attendance means better Home Field Advantage